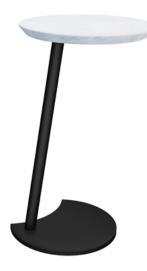

## terzo Cantilever Nesting – Small Table

Enjoy the convenience and versatility of Kwalu's Terzo Cantilever Tables. These nesting angled tables feature 1" thick solid surface tops and powdered coated bases with a number of optional colors from which to choose. There are two sizes, a large and a small, with the smaller shorter table fitting slightly below the larger taller version. Sold separately, the Terzo tables' angle of the single leg allows positioning close to the user.

## Features

Elliptical Edge Detail on Top Table features a 1" solid surface top with elliptical edge detailing.

Тор Corian®/ Hanex®/ Krion® tops, 1" elliptical edged, are available on all coordinates and allows occasional tables in the the small table to nest collection.