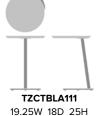

zo Cantilever Tables. These nesting angled tables feature 1" thick solid surface tops and powdered coated bases with a number of optional colors from which to choose. There are two sizes, a large and a small, with the smaller shorter table fitting slightly below the larger taller version. Sold separately, the Terzo tables' angle of the single leg allows positioning close to the user.



Model: TZCTBLA211

## Features



Elliptical Edge Detail on Top Table features a 1" solid surface top with elliptical edge detailing.

Тор Corian®/ Hanex®/ Krion® tops, 1" elliptical edged, are available on all coordinates and allows occasional tables in the the small table to nest collection.

Corian®/ Hanex®/ Krion®

**Coordinates with** Cantilever Nesting -Large Table The larger taller table beneath.









6160 Peachtree Dunwoody Rd. Building C, Atlanta, GA 30328 1-877-MY-KWALU kwalu.com