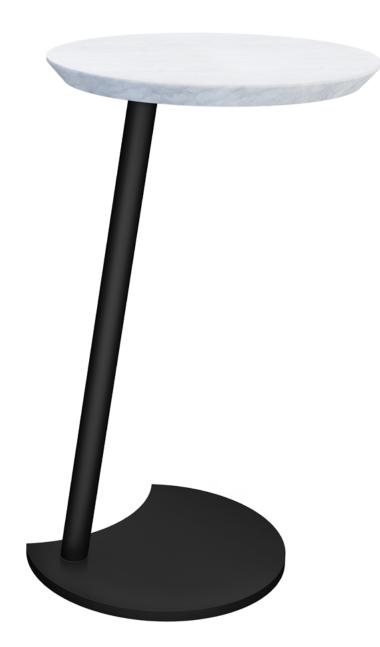

## terzo Cantilever Nesting – Small Table

Enjoy the convenience and versatility of Kwalu's Terzo Cantilever Tables. These nesting angled tables feature 1" thick solid surface tops and powdered coated bases with a number of optional colors from which to choose. There are two sizes, a large and a small, with the smaller shorter table fitting slightly below the larger taller version. Sold separately, the Terzo tables' angle of the single leg allows positioning close to the user.

## Features

Elliptical Edge Detail on Top Table features a 1" solid surface top with elliptical edge detailing.

Тор Corian®/ Hanex®/ Krion® tops, 1" elliptical edged, are available on all coordinates and allows occasional tables in the the small table to nest collection.